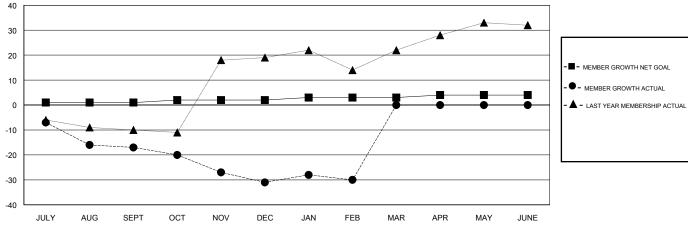

## GOALS AND ACTUAL MEMBERS CUMULATIVE

| DROPPED CLUBS: 2 |                 | 8 CLUBS OF 26 ADDED 1 OR MORE<br>NEW MEMBERS | GENDER DISTRIBUTION           MALE         292 (60.58%)           FEMALE         190 (39.42%) |               |     |
|------------------|-----------------|----------------------------------------------|-----------------------------------------------------------------------------------------------|---------------|-----|
| DROPPED MEMBERS  |                 |                                              | Women Percentage Fiscal Ye                                                                    | ear Goal: 43% |     |
| DECEASED         | 3               | CLICK HERE FOR CUMULATIVE                    | TOTAL FAMILY UNIT MEMBER                                                                      | is ,          | 153 |
| CLUB CANCELLED   | UB CANCELLED 15 | MEMBERSHIP DATA                              |                                                                                               |               | 82  |
| OTHER            | 31              |                                              | FAMILY MEMBERS PAYING HALF DUES                                                               |               | 02  |
| TOTAL            | 49              |                                              |                                                                                               |               |     |